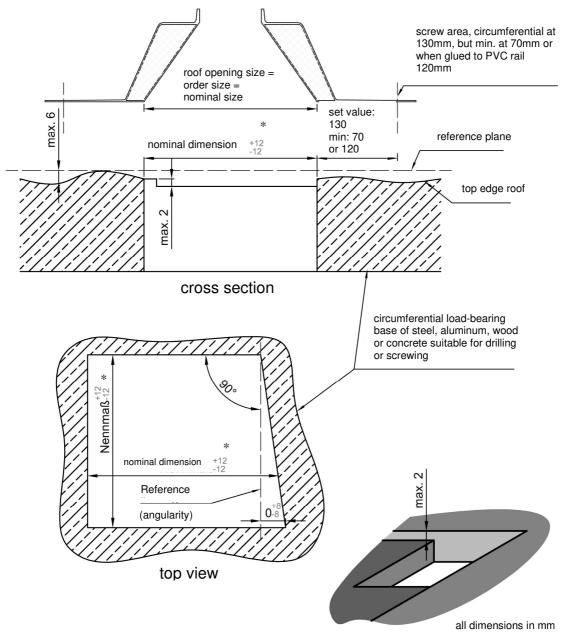

BKT01 - Status 02/2021

<sup>\*</sup> Nominal dimension max. 25mm larger than order size of the skylights!

In case of non-compliance with the above tolerances, functional disturbances such as glazing breakage, stress cracks, leaks and disturbing visual impairments cannot be excluded.

Compliance with these tolerances on the building structure is a precondition for proper installation and secure fastening of the supplied product, but does not necessarily prevent visual irregularities, such as those caused by unequal offset and joint dimensions as well as non-parallel or non-angular edges.