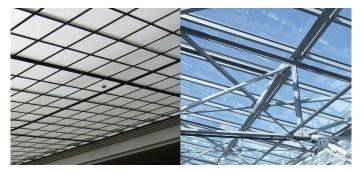

Glass roofs reconditioned in the south and north section of the building while taking into account current energy efficiency requirements for daylight systems. The steel bearing structures continue to be used as the supporting structure due to building preservation reasons.

- Glass roofs in hipped roof shape with 20° pitch, Ug value = 1.1 W/(m²K)
- Flap systems for SHEV function and natural ventilation; light transmission tested to EN 12207 (Class 4), watertightness as per EN 12208 (Class E1200), resistance under wind load as per EN 12210 (Class C4/B5)
- Thermally separated, extruded aluminium sections
- Installation of supply cable and flap control connection to building control system
- Heat protection insulation glazing made of laminated safety glass, 67% light transmittance and 46% overall energy transmission, Thermix edge bond, sound reduction index Rwp about 35 dB