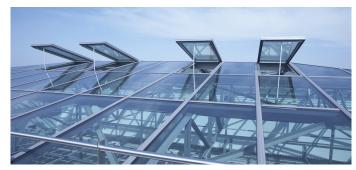

Glass roofs reconditioned in the south and north section of the building while taking into account current energy efficiency requirements for daylight systems. The steel bearing structures continue to be used as the supporting structure due to building preservation reasons.

- Glass roofs in hipped roof shape with 20° pitch, Ug value = 1.1 W/(m²K)
- Flap systems for SHEV function and natural ventilation; light transmission tested to EN 12207 (Class 4), watertightness as per EN 12208 (Class E1200), resistance under wind load as per EN 12210 (Class C4/B5)
- Thermally separated, extruded aluminium sections
- Installation of supply cable and flap control connection to building control system
- Heat protection insulation glazing made of laminated safety glass, 67% light transmittance and 46% overall energy transmission, Thermix edge bond, sound reduction index Rwp about 35 dB