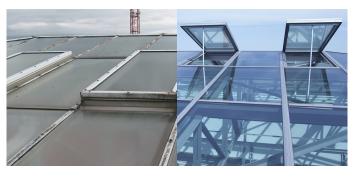

Glass roofs reconditioned in the south and north section of the building while taking into account current energy efficiency requirements for daylight systems. The steel bearing structures continue to be used as the supporting structure due to building preservation reasons.

- Glass roofs in hipped roof shape with 20° pitch, Ug value = 1.1 W/(m²K)
- Flap systems for SHEV function and natural ventilation; light transmission tested to EN 12207 (Class 4), watertightness as per EN 12208 (Class E1200), resistance under wind load as per EN 12210 (Class C4/B5)
- Thermally separated, extruded aluminium sections
- Installation of supply cable and flap control connection to building control system
- Heat protection insulation glazing made of laminated safety glass, 67% light transmittance and 46% overall energy transmission, Thermix edge bond, sound reduction index Rwp about 35 dB