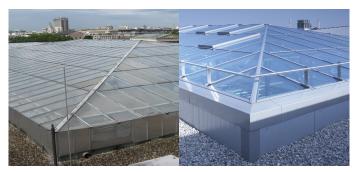

Glass roofs reconditioned in the south and north section of the building while taking into account current energy efficiency requirements for daylight systems. The steel bearing structures continue to be used as the supporting structure due to building preservation reasons.

- Glass roofs in hipped roof shape with 20° pitch, Ug value = 1.1 W/(m²K)
- Flap systems for SHEV function and natural ventilation; light transmission tested to EN 12207 (Class 4), watertightness as per EN 12208 (Class E1200), resistance under wind load as per EN 12210 (Class C4/B5)
- Thermally separated, extruded aluminium sections
- Installation of supply cable and flap control connection to building control system
- Heat protection insulation glazing made of laminated safety glass, 67% light transmittance and 46% overall energy transmission, Thermix edge bond, sound reduction index Rwp about 35 dB