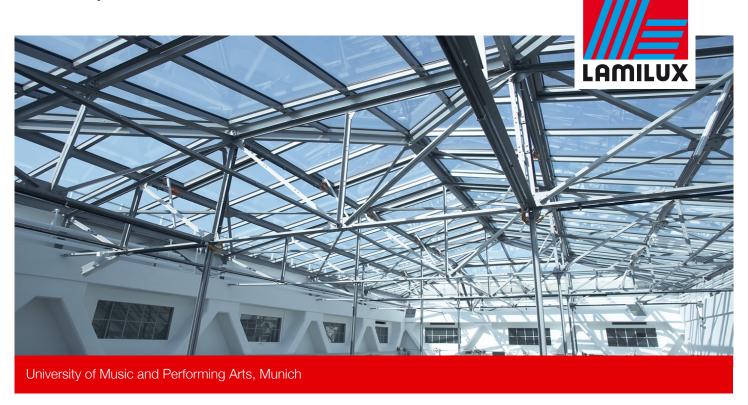

Glass roofs reconditioned in the south and north section of the building while taking into account current energy efficiency requirements for daylight systems. The steel bearing structures continue to be used as the supporting structure due to building preservation reasons.

- Glass roofs in hipped roof shape with 20° pitch, Ug value = 1.1 W/(m²K)
- Flap systems for SHEV function and natural ventilation; light transmission tested to EN 12207 (Class 4), watertightness as per EN 12208 (Class E1200), resistance under wind load as per EN 12210 (Class C4/B5)
- Thermally separated, extruded aluminium sections
- Installation of supply cable and flap control connection to building control system
- Heat protection insulation glazing made of laminated safety glass, 67% light transmittance and 46% overall energy transmission, Thermix edge bond, sound reduction index Rwp about 35 dB