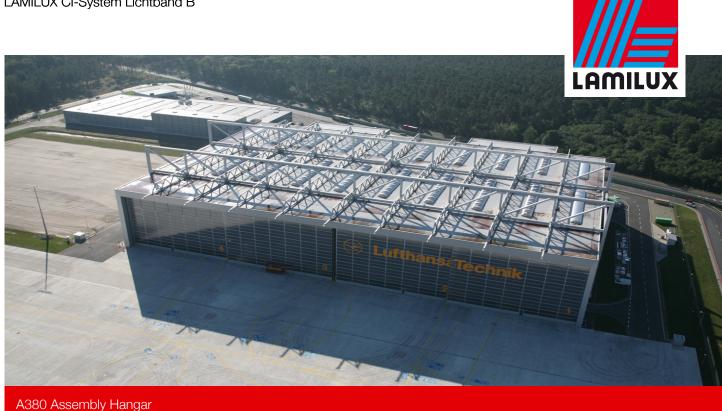

## Essential info

| Place / country: | Frankfurt, Germany                                                                                                                                                                              |
|------------------|-------------------------------------------------------------------------------------------------------------------------------------------------------------------------------------------------|
| Year:            | 2008                                                                                                                                                                                            |
| Building type:   | Production hangar                                                                                                                                                                               |
| Solutions:       | CI System Continuous<br>Rooflight B<br>Multi-layer polycarbonate<br>glazing<br>CI System Smoke Lift B<br>Pneumatic tandem interlocks<br>Fall-through protection grating<br>PPE anchorage points |