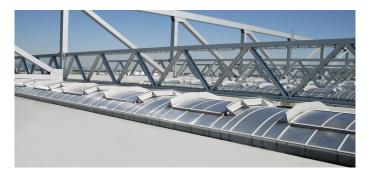

- Multi-layer polycarbonate glazing, clear, non-glare and surface-treated
- Double flap systems equipped with wind baffles
- Pneumatic tandem interlocks to prevent sudden opening of flaps due to wind pressure and suction effect
- Connection to the building control system, implementation of complete control and release technology for smoke and heat exhaust and ventilation functions in the double flaps
- All continuous rooflights, fall-through protection gratings and SHEV flaps coated in client-specific colour