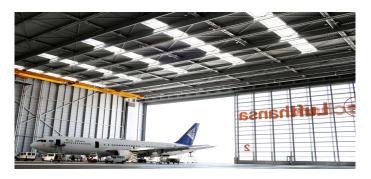

Bright, non-glare lighting of hangar interior and integration of combined SHEV and ventilation function for permanently reliable usage. Guarantee of personal safety and the stability of the continuous rooflights and SHEV flaps.

- Multi-layer polycarbonate glazing, clear, non-glare and surface-treated
- Double flap systems equipped with wind baffles
- Pneumatic tandem interlocks to prevent sudden opening of flaps due to wind pressure and suction effect
- Connection to the building control system, implementation of complete control and release technology for smoke and heat exhaust and ventilation functions in the double flaps
- All continuous rooflights, fall-through protection gratings and SHEV flaps coated in client-specific colour