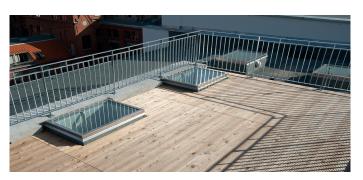

Creation of a luxury living space with an exclusive ambience thanks to generous daylight intake and controllable ventilation and convenient access to the roof terrace.

- Glass Skylight FE as a two-section flat roof component which opens horizontally (automated opening and closing)
- Compact, extremely energy-efficient overall structure, placed on a fibre-reinforced composite up stand with an integrated core insulation block
- Slidable glass elements driven by electric motors, low-noise glide on stainless steel telescopic rails
- Operated using radio remote control
- Extremely heat-insulating, multi-layered insulation glazing, 78% light transmission and 54% energy transmission

Top floor apartment in the centre of Berlin