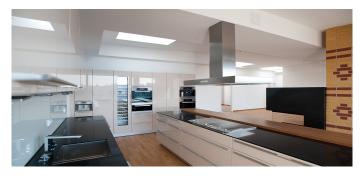

<br>of Buildings Directive 2009                      |

Creation of a luxury living space with an exclusive ambience thanks to generous daylight intake and controllable ventilation and convenient access to the roof terrace.

- Glass Skylight FE as a two-section flat roof component which opens horizontally (automated opening and closing)
- Compact, extremely energy-efficient overall structure, placed on a fibre-reinforced composite up stand with an integrated core insulation block
- Slidable glass elements driven by electric motors, low-noise glide on stainless steel telescopic rails
- Operated using radio remote control
- Extremely heat-insulating, multi-layered insulation glazing, 78% light transmission and 54% energy transmission







Top floor apartment in the centre of Berlin













## LAMILUX HEINRICH STRUNZ GMBH

Zehstraße 2 - Postfach 1540 - 95105 Rehau/Tyskland - Tel: +49/(0)92 83/5 95-0 - Fax: +49/(0)92 83/5 95-29 0 E-post: information@lamilux.de - www.lamilux.de