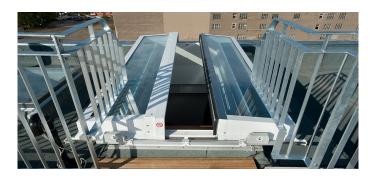

Creation of a luxury living space with an exclusive ambience thanks to generous daylight intake and controllable ventilation and convenient access to the roof terrace.

- Glass Skylight FE as a two-section flat roof component which opens horizontally (automated opening and closing)
- Compact, extremely energy-efficient overall structure, placed on a fibre-reinforced composite up stand with an integrated core insulation block
- Slidable glass elements driven by electric motors, low-noise glide on stainless steel telescopic rails
- Operated using radio remote control
- Extremely heat-insulating, multi-layered insulation glazing, 78% light transmission and 54% energy transmission