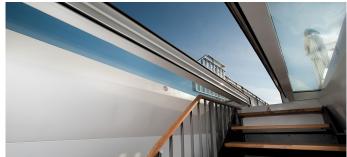

Creation of a luxury living space with an exclusive ambience thanks to generous daylight intake and controllable ventilation and convenient access to the roof terrace.

- Glass Skylight FE as a two-section flat roof component which opens horizontally (automated opening and closing)
- Compact, extremely energy-efficient overall structure, placed on a fibre-reinforced composite up stand with an integrated core insulation block
- Slidable glass elements driven by electric motors, low-noise glide on stainless steel telescopic rails
- Operated using radio remote control
- Extremely heat-insulating, multi-layered insulation glazing, 78% light transmission and 54% energy transmission