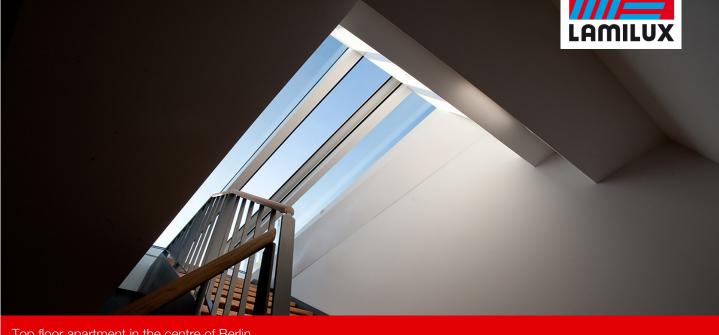

Creation of a luxury living space with an exclusive ambience thanks to generous daylight intake and controllable ventilation and convenient access to the roof terrace.

- Glass Skylight FE as a two-section flat roof component which opens horizontally (automated opening and closing)
- Compact, extremely energy-efficient overall structure, placed on a fibre-reinforced composite up stand with an integrated core insulation block
- Slidable glass elements driven by electric motors, low-noise glide on stainless steel telescopic rails
- Operated using radio remote control
- Extremely heat-insulating, multi-layered insulation glazing, 78% light transmission and 54% energy transmission

Top floor apartment in the centre of Berlin