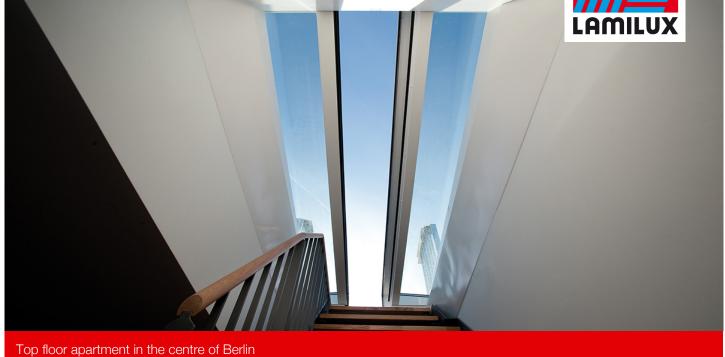

Creation of a luxury living space with an exclusive ambience thanks to generous daylight intake and controllable ventilation and convenient access to the roof terrace.

- Glass Skylight FE as a two-section flat roof component which opens horizontally (automated opening and closing)
- Compact, extremely energy-efficient overall structure, placed on a fibre-reinforced composite up stand with an integrated core insulation block
- Slidable glass elements driven by electric motors, low-noise glide on stainless steel telescopic rails
- Operated using radio remote control
- Extremely heat-insulating, multi-layered insulation glazing, 78% light transmission and 54% energy transmission

Top floor apartment in the centre of Berlin